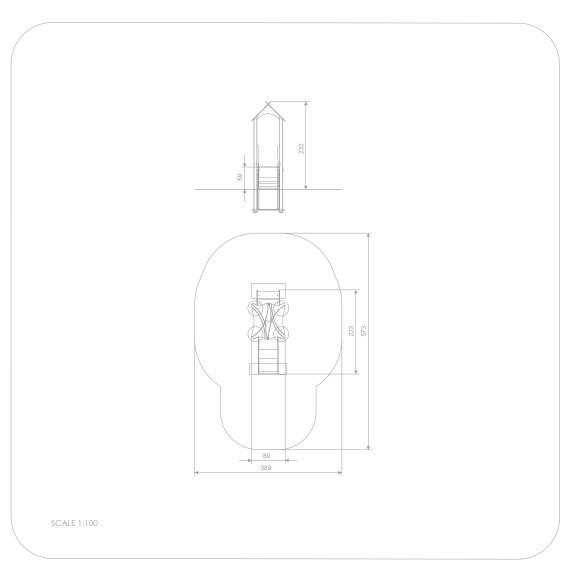

## INFORMATION ABOUT THE PRODUCT

| Dimensions                                                                                                                       | 89 x 223 cm  |
|----------------------------------------------------------------------------------------------------------------------------------|--------------|
| Safety zone                                                                                                                      | 389 x 573 cm |
| Safety zone area                                                                                                                 | 17,7 m²      |
| Overall height                                                                                                                   | 232 cm       |
| Free fall height                                                                                                                 | 59 cm        |
| Amount of users                                                                                                                  | 4            |
| Product complies with EN 1176-1:2017-12                                                                                          | YES          |
| Availability of spare parts                                                                                                      | YES          |
| Age range                                                                                                                        | 1-8          |
| According to EN 1176-1:2017-12 norm, the product requires applying a safety surface according to the product's free fall height. |              |