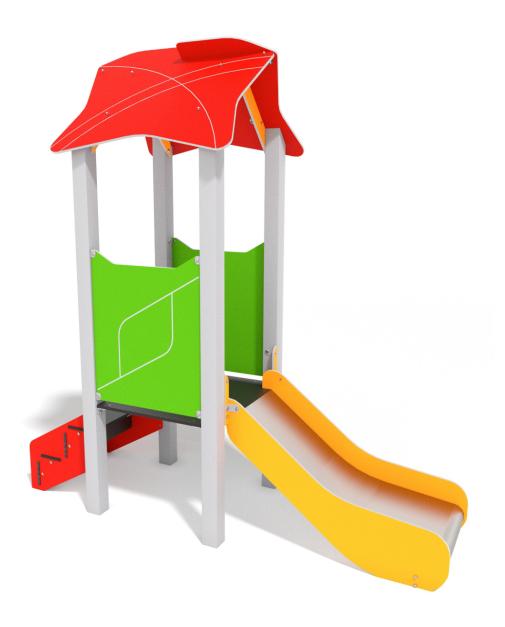

## INFORMATION ABOUT THE PRODUCT

| Dimensions                                                                                                                       | 89 x 223 cm  |
|----------------------------------------------------------------------------------------------------------------------------------|--------------|
| Safety zone                                                                                                                      | 389 x 573 cm |
| Safety zone area                                                                                                                 | 17,7 m²      |
| Overall height                                                                                                                   | 232 cm       |
| Free fall height                                                                                                                 | 59 cm        |
| Amount of users                                                                                                                  | 4            |
| Product complies with EN 1176-1:2017-12                                                                                          | YES          |
| Availability of spare parts                                                                                                      | YES          |
| Age range                                                                                                                        | 1-8          |
| According to EN 1176-1:2017-12 norm, the product requires applying a safety surface according to the product's free fall height. |              |