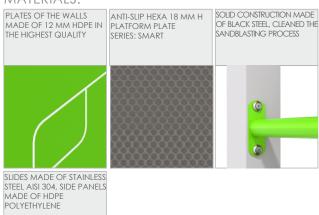

| 59 cm        |
| Amount of users                                                                                                                  | 4            |
| Product complies with EN 1176-1:2017-12                                                                                          | YES          |
| Availability of spare parts                                                                                                      | YES          |
| Age range                                                                                                                        | 1-8          |
| According to EN 1176-1:2017-12 norm, the product requires applying a safety surface according to the product's free fall height. |              |









## MATERIALS: