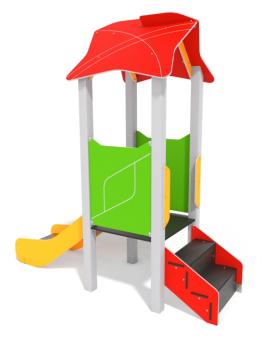

## **SMART**

## INFORMATION ABOUT THE PRODUCT

| Dimensions                                                                                                                       | 89 x 223 cm  |
|----------------------------------------------------------------------------------------------------------------------------------|--------------|
| Safety zone                                                                                                                      | 389 x 573 cm |
| Safety zone area                                                                                                                 | 17,7 m²      |
| Overall height                                                                                                                   | 232 cm       |
| Free fall height                                                                                                                 | 59 cm        |
| Amount of users                                                                                                                  | 4            |
| Product complies with EN 1176-1:2017-12                                                                                          | YES          |
| Availability of spare parts                                                                                                      | YES          |
| Age range                                                                                                                        | 1-8          |
| According to EN 1176-1:2017-12 norm, the product requires applying a safety surface according to the product's free fall height. |              |